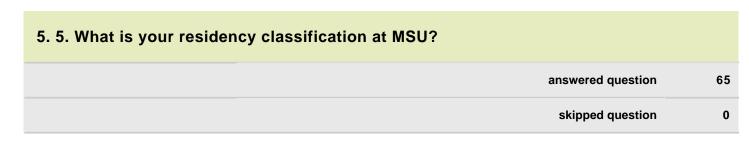

| 5. 5. What is your residen | cy classification at MSU? |                   |
|----------------------------|---------------------------|-------------------|
|                            | Response<br>Percent       | Response<br>Count |
| In-state                   | 69.2%                     | 45                |
| Out-of-state               | 27.7%                     | 18                |
| International              | 3.1%                      | 2                 |
|                            | answered question         | 65                |
|                            | skipped question          | 0                 |
| Dy                         |                           |                   |